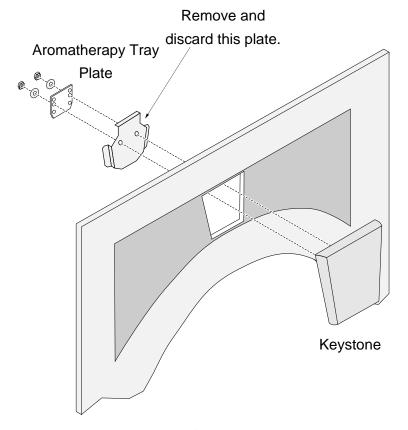

### **Aromatherapy Details**

The instructions below detail preparation of the aromatherapy tray and the installation of the keystone. Refer to the aromatherapy kit for details on installing the extension assembly and use of the kit.

1 Remove the keystone and discard the retainer plate following the directions below.

2 Attach the aromatherapy tray to the keystone following the directions below.

3 Attach the extension assembly to the fireplace following the directions included with the aromatherapy kit.